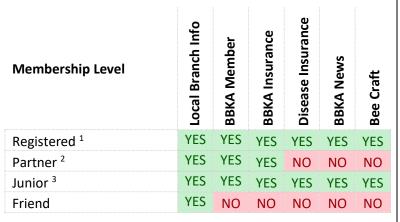

#### WHICH MEMBERSHIP LEVEL IS FOR ME?

Use the 'matrix of benefits' below to work out the best level of membership for you, according to your needs.

 $<sup>^{</sup>m 1}$  You can only be a Registered member of ONE BBKA area association at a time

<sup>&</sup>lt;sup>3</sup> Juniors must be aged 18 or under on 1<sup>st</sup> October and provide the name of a parent/guardian for insurance purposes