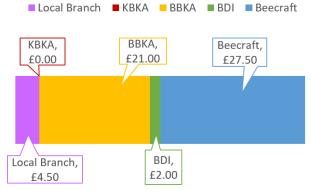

#### WHERE DOES MY MONEY GO?

Your subscription charge is made up of numerous constituent parts, payable to different organisations. This chart shows the breakdown of a Registered membership (totalling £55.00) for reference.